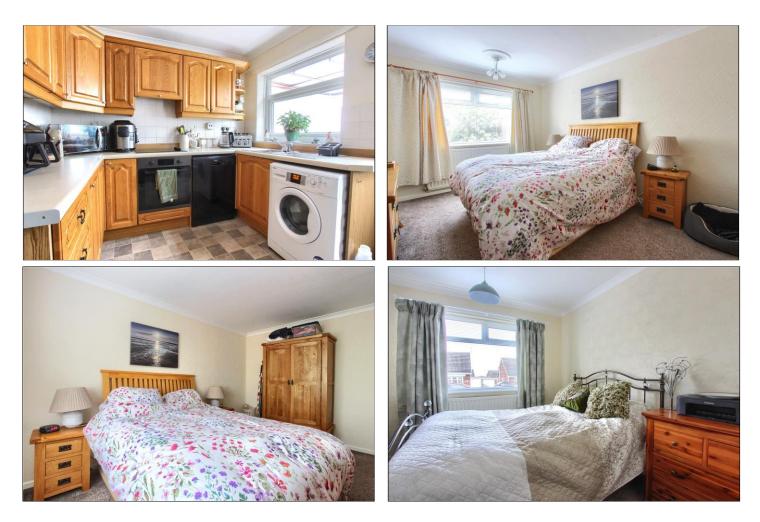

### KITCHEN - 3.34m x 2.70m (10'11" x 8'10")

A good size kitchen with a range of floor and wall units, tiled flooring, UPVC double glazing and radiator.

#### BEDROOM ONE - 4.38m x 3.18m (14'4" x 10'5")

A large double bedroom to the rear of the property with UPVC double glazing and radiator.

#### BEDROOM TWO - 3.05m x 2.96m (10' x 9'9")

Second double bedroom with UPVC double glazing and radiator.