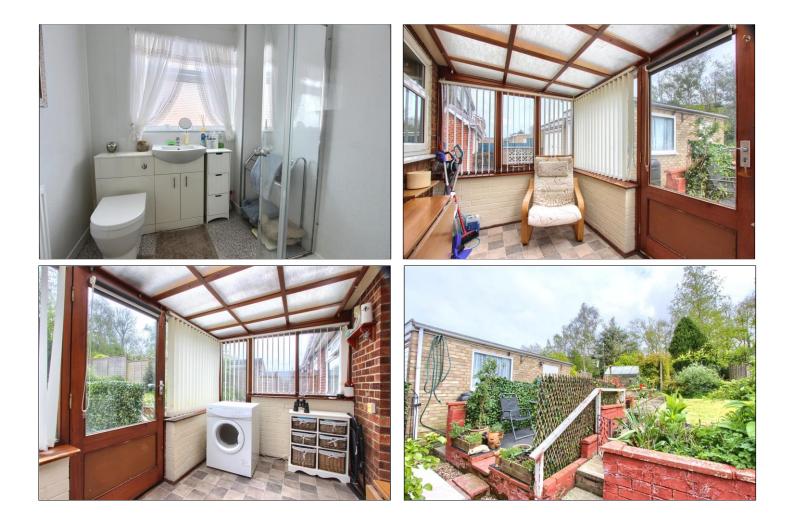

#### SHOWER ROOM - 1.93m x 1.90m (6'4" x 6'3")

Modern shower room with shower cubicle, vanity basin, WC, UPVC double glazing and radiator.

### CONSERVATORY - 3.67m x 2.29m (12' x 7'6")

## **GARDENS & GARAGE**

Externally there is off street parking, detached garage and gardens to the front and rear.

**TO VIEW**: Tel: 01642 285041 30-32 Station Road, Redcar, TS10 1AG

www.michaelpoole.co.uk