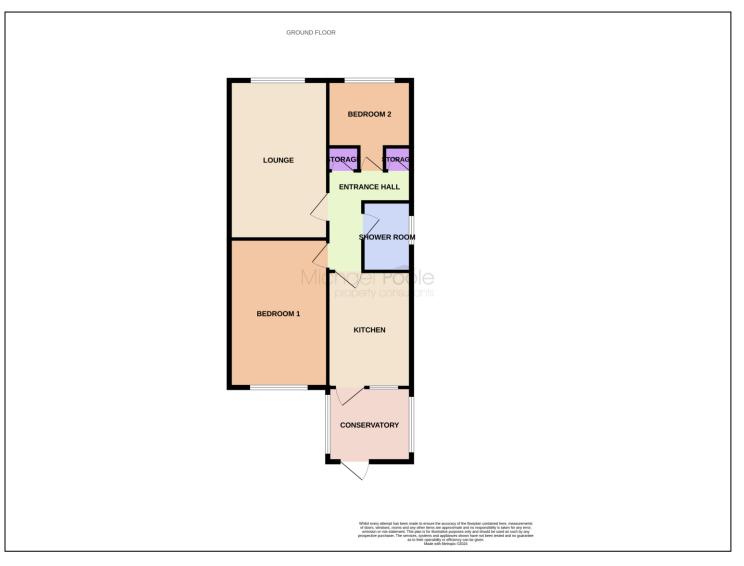

### **GROUND FLOOR**

### **ENTRANCE HALL**

A light and airy entrance hall with two storage cupboards, hard wood flooring and radiator.

#### LOUNGE - 5.64m x 3.57m (18'6" x 11'9")

A spacious lounge with hard wood flooring, gas fire, UPVC double glazing and radiator.

### KITCHEN - 3.34m x 2.70m (10'11" x 8'10")

A good size kitchen with a range of floor and wall units, tiled flooring, UPVC double glazing and radiator.

#### BEDROOM ONE - 4.38m x 3.18m (14'4" x 10'5")

A large double bedroom to the rear of the property with UPVC double glazing and radiator.

#### BEDROOM TWO - 3.05m x 2.96m (10' x 9'9")

Second double bedroom with UPVC double glazing and radiator.

#### SHOWER ROOM - 1.93m x 1.90m (6'4" x 6'3")

Modern shower room with shower cubicle, vanity basin, WC, UPVC double glazing and radiator.

### CONSERVATORY - 3.67m x 2.29m (12' x 7'6")