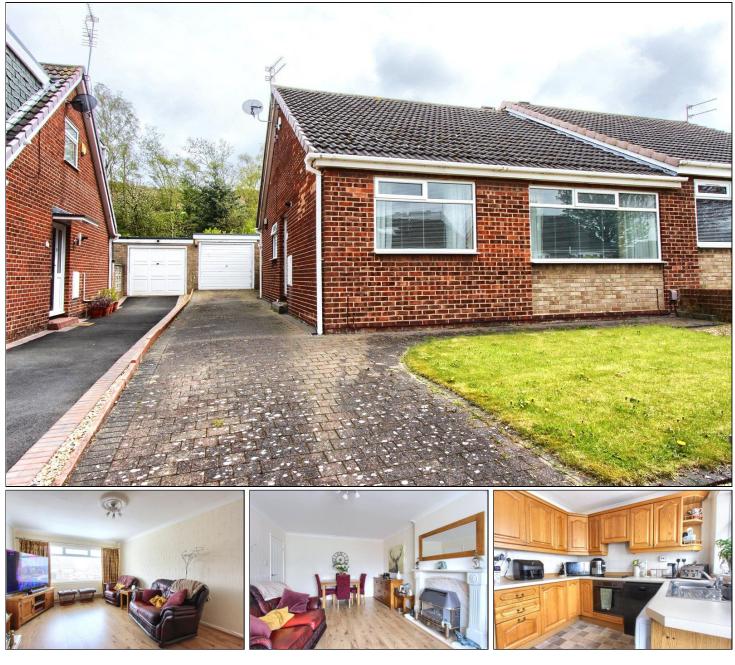

# GRANWOOD ROAD, ESTON, MIDDLESBROUGH, TS6 9HX

No Chain
Popular Location
Spacious Bungalow

- Two Bed Semi Detached
- Front & Rear Gardens
- Detached Garage

# £140,000

www.michaelpoole.co.uk

Offered for sale with no onward chain, this well positioned two bedroom bungalow is nicely presented throughout and offers spacious living with wellproportioned rooms, gardens front and rear, off street parking and detached single garage.

#### LOUNGE - 5.64m x 3.57m (18'6" x 11'9")

A spacious lounge with hard wood flooring, gas fire, UPVC double glazing and radiator.

### KITCHEN - 3.34m x 2.70m (10'11" x 8'10")

A good size kitchen with a range of floor and wall units, tiled flooring, UPVC double glazing and radiator.